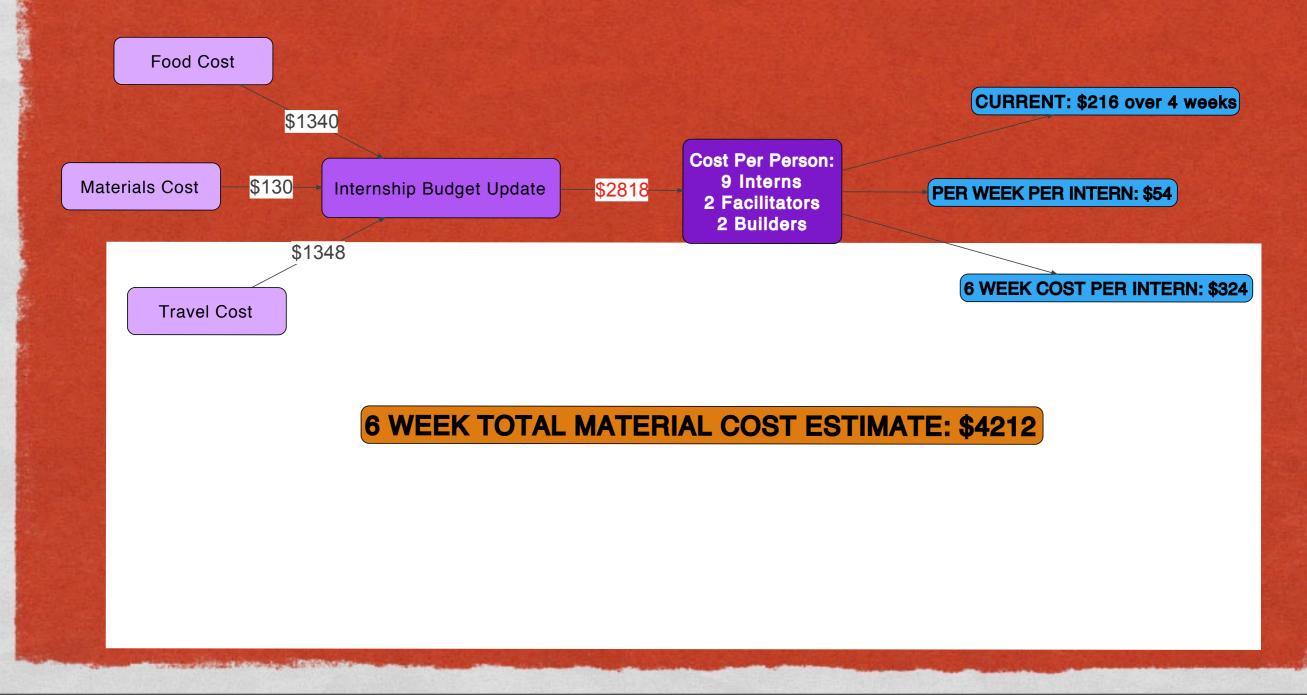

### WHAT THE NUMBERS MEAN

Total needed to run a sustainable internship: \$13,242
One of nine spots would need \$1,471

Sunday, September 14, 14

\$17,820 / year running 6 6-week courses

\$11,600 annual living costs (US poverty line)