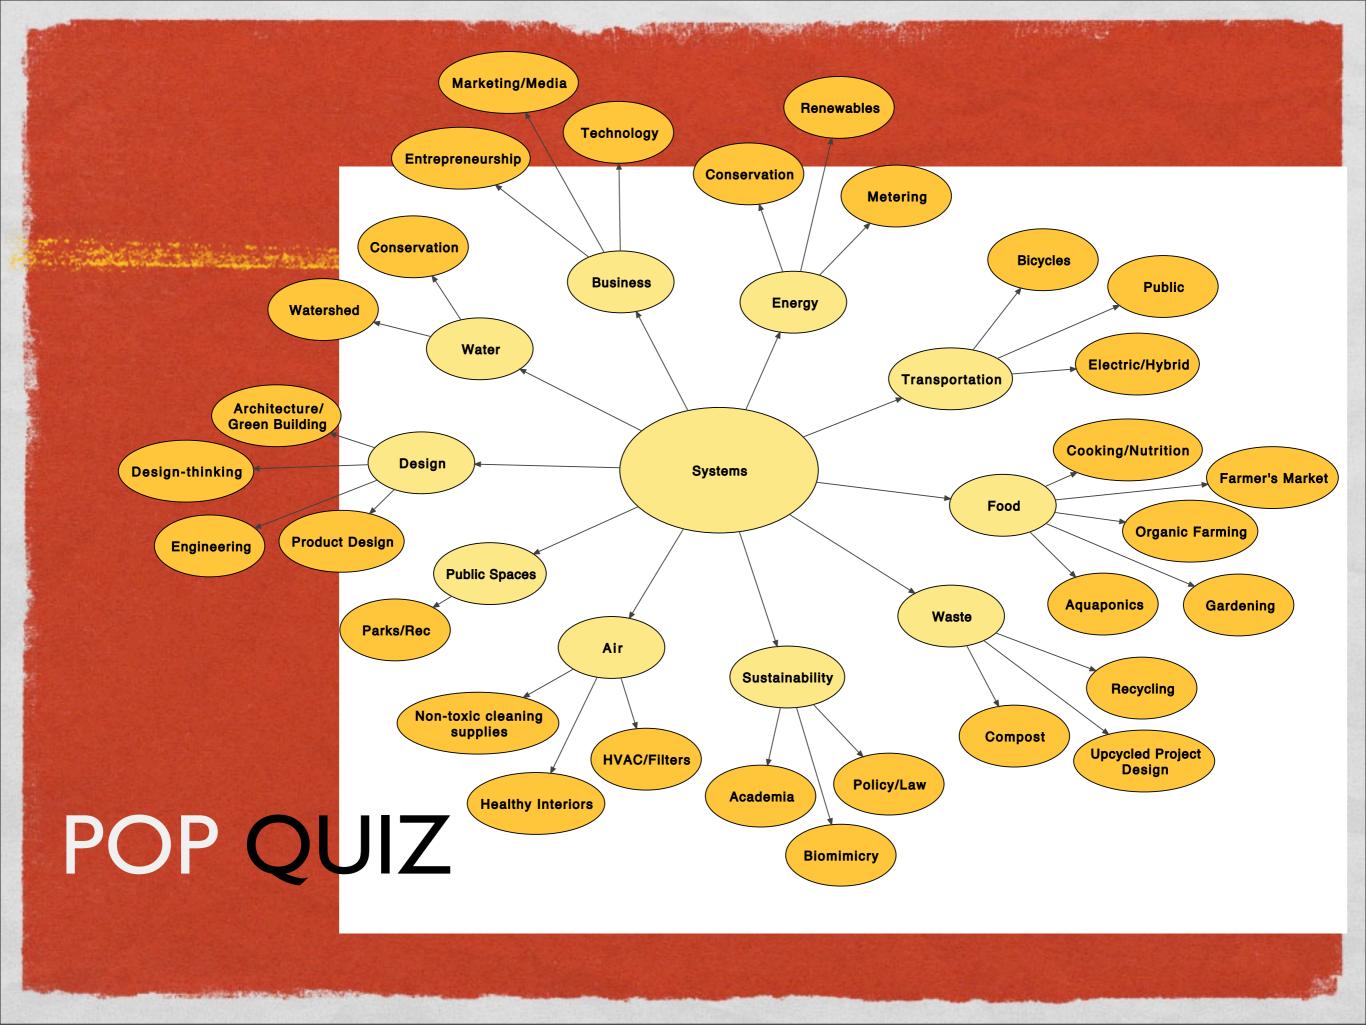

# DESIGN YOUR PERMACULTURE CAREER

3 maps:

The second se

2. Station Marshall

Skills

Resource

Body

-