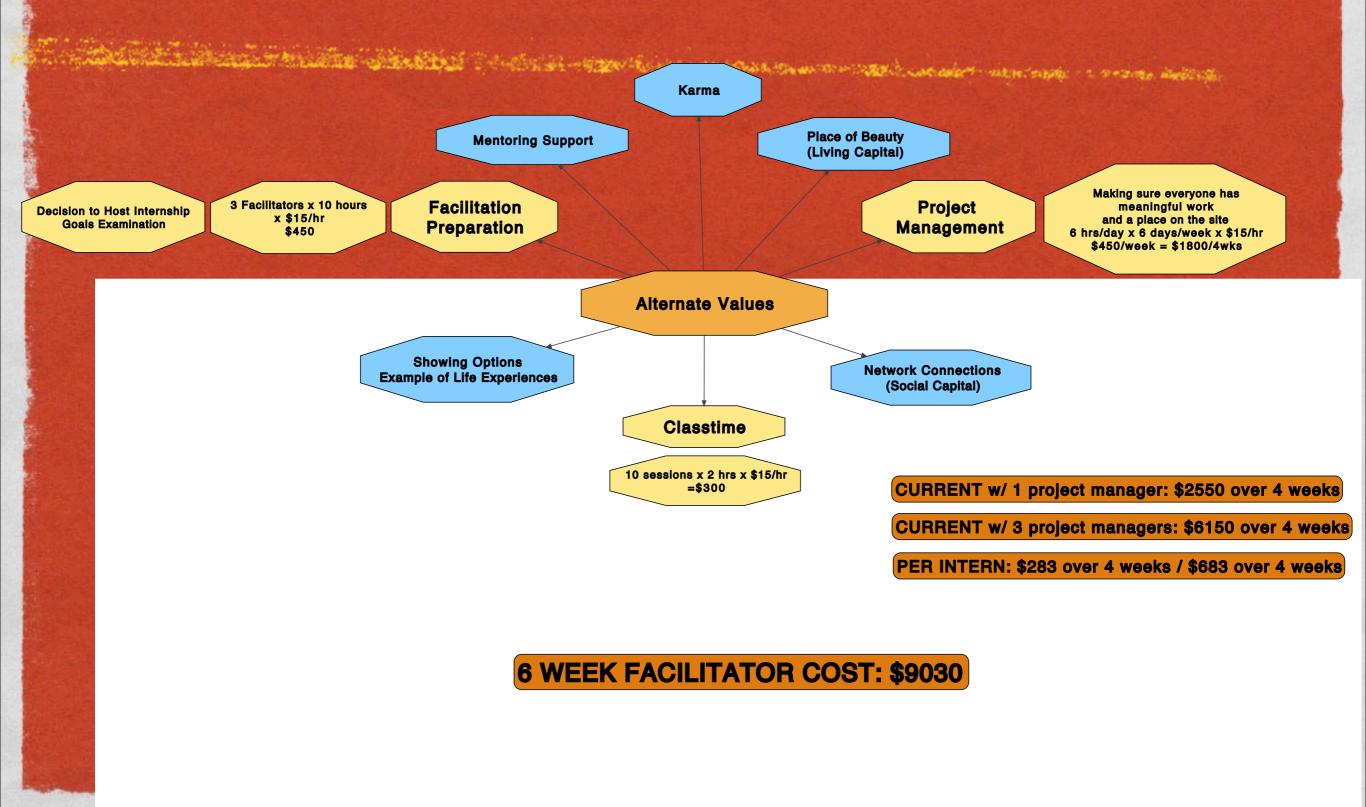

### WHAT THE NUMBERS MEAN

Total needed to run a sustainable internship: \$13,242
One of nine spots would need \$1,471

Sunday, September 14, 14

\$17,820 / year running 6 6-week courses

\$11,600 annual living costs (US poverty line)