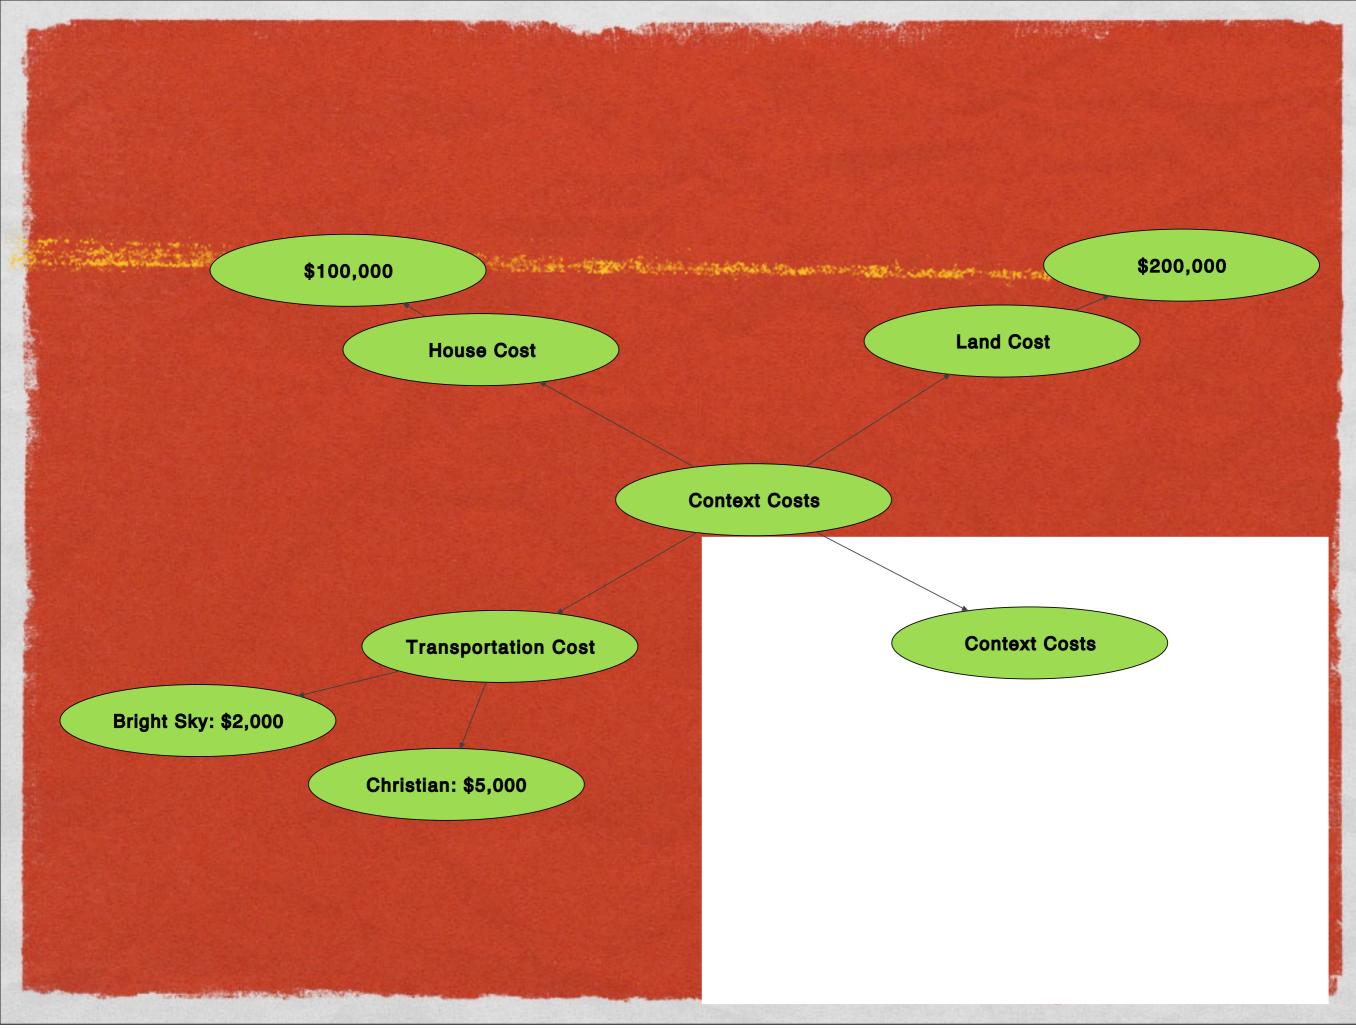

\$6,220 Savings / year

Earthship Budget \$100,000 + Land \$200,000

**48.2 Years to Achieve Financial Readiness** 